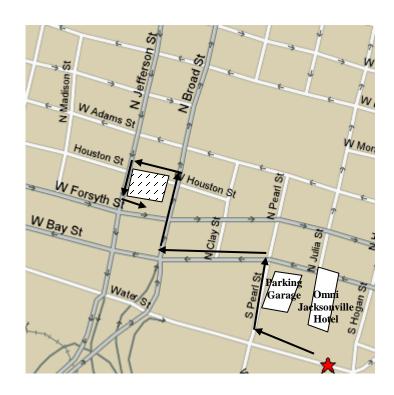

# **Bus Parking Directions (Lot 170)**

~ Omni Jacksonville Hotel ~ 245 Water Street Jacksonville, Florida 32202 Main Hotel # 904-355-6664 Main Hotel Fax # 904-791-4812

- Go West from the Omni Jacksonville Hotel Entrance on Water Street
- Turn Right on South Pearl Street and continue for one block
- Turn Left on West Bay Street and continue for two blocks
- Turn Right on North Broad Street and continue for two blocks
- Turn Left on West Houston Street and continue for one block
- Turn Left on North Jefferson Street and continue for one block
- Turn Left West Forsyth Street and bus parking lot is on the left side
- Bus Parking is in the <u>very back</u> of the lot (the portion that sits on Houston St.)